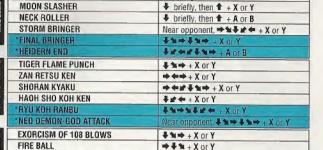

# Reading Special Move Command Charts

# Command Chart Symbol Meanings

Direction to push the Directional Button (When characters are facing right.)

**Button Abbreviations** 

Super Special Moves

- \*All button commands in the command charts refer to initial settings.
- \*There are other Special Moves and Super Special Moves than those introduced here. Use your skill to find them!

| FIRE BALL                      | ⇒ 4 1 × or Y                                                   |
|--------------------------------|----------------------------------------------------------------|
| WICKED CHEW                    | <b>₽≥+</b> X                                                   |
| R.E.D. KICK                    | ← ♣ # + A or B                                                 |
| POISON GNAWFEST                | <b>₽≥</b> + γ                                                  |
| *MAJOR SERPENT WAVE            | 事 12 4 12 12 12 14 14 14 14 14 14 14 14 14 14 14 14 14         |
| *FINAL SHOWDOWN                | ‡±÷‡±÷ +X or Y                                                 |
| LIGHTNING FIST                 | <b>₽≥+XorY</b>                                                 |
| SHINKU KATATEGOMA              | <b>₽</b> # ← + X or Y                                          |
| BENIMARU BLAST                 | Near opponent, ⇒ ★★★★ + X or Y                                 |
| 3 LEVEL REFLEX BOOT            | ⇒≒##≠+AorB                                                     |
| *HEAVEN BLAST FLASH            | <b>♣</b> ★★★★★ + X OF Y                                        |
| *EUECTRIGGER                   | . Near opponent, (⇒ 🌤 🖟 🖛 🗘 × 2 + X or Y                       |
| MINELAYER                      | ⇒ <b>‡ 1</b> + X or Y                                          |
| EARTH MOVER                    | Near opponent, ⇒>□ + X or Y                                    |
| REVERSE DROP                   | → <b>1 1 2 2 4 3 4 3 4 4 3 4 4 3 4 4 3 4 4 4 4 4 4 4 4 4 4</b> |
| GIGANTIC MOWER                 | Near opponent, ⇒ \$ %+ A or B                                  |
| *HEAVEN TO HELL DROP           | Near opponent, (⇒ 🌤 🕊 🗢 ) x 2 + X or Y                         |
| *STORMY MOUNT                  | Near opponent, (◆♥♥↓★♥) x 2 + A or B                           |
| BURNING KNUCKLES               | ₽⊯+X or Y                                                      |
| POWER WAVE                     | # n + X or Y                                                   |
| RISING TACKLE                  | ⇒ <b>\$</b> ± + X or Y                                         |
| POWER DUNK                     | ⇒ ¥ n + A or B                                                 |
| *POWER GEYSER                  | <b>\$</b> # <b>¢</b> # <b>*</b> + X or Y                       |
| *HIGH ANGLE GEYSER             | #±≠#± + Aor B                                                  |
| ZAN EI KEN                     | x ⇒ + X or Y                                                   |
| HISHO KEN                      | ##≠+XorY                                                       |
| WATER BLASTER BOP              | Near opponent, ← ₩ ♣ 🕦 → + X or Y                              |
| SHO RYU DAN                    | ⇒ 4 1 × x or Y                                                 |
| *SUPER SHELL BURST             | <b>₩####</b> + A or B                                          |
| *FLYING COMET PUNCH            | \$ \$ \$ \$ \$ \$ \$ \$ \$ \$ \$ \$ \$ \$ \$ \$ \$ \$ \$       |
| HURRICANE UPPER                | <b>←#\$ \$ \$ \$ \$ \$ \$ \$ \$ \$</b>                         |
| TIGER KICK                     | → ♣ ¾ + A or B                                                 |
| GOLDEN HEEL HURTER             | <b>♣</b> # <b>+</b> A or B                                     |
| EXPLODING FIST                 | X or Y pushed repeatedly                                       |
| *SCREW UPPER                   | \$ \$ \$ \$ \$ \$ + X or Y                                     |
| EXPLODING HURRICANE TIGER HEEL | 學知⇒知事就◆ ± X Of Y                                               |

| DAB      | TIGER FLAME PUNCH             | \$ ★★ + X or Y                          |
|----------|-------------------------------|-----------------------------------------|
|          | КОНО                          | ⇒ 4 % + X or Y                          |
| SAKAZAKI | LIGHTNING LEGS KNOCKOUT KICK  | ⇒ % ₽ ± ← + A or B                      |
| N P      | KYOKUGEN FIST FLASH           | Near opponent, ← ₽ ♣ ★ → + X or Y       |
| Ž,       | *RYUKO RANBU                  | \$ 10 X + 4 X OF Y                      |
| Ť        | *DESTROYER BLAST              | → <b>← IF → → + X</b> :01' Y            |
| ő        | DRAGON BLAST PUNCH            | <b>♣</b> ★ + X or Y                     |
| ROBERT   | SHOOTING STEAM STRIKE         | → N P M ← + A or B                      |
|          | FLYING DRAGON SLICE           | ⇒ 4 × + A or 8                          |
| GARCTA   | KYOKUGEN KICK DANCE           | Near opponent, ← ≥ ♣ ♦ → + A or B       |
| i        | *RYUKO RANBU                  | 事為時數金申 X Or Y                           |
|          | *DESTROYER BLAST              | → ← № 4 № + X 0 Г Y                     |
| TOTAL    | TIGER FLAME PUNCH             | ₽₩⇒+XorY                                |
|          | RAI OH KEN                    | # su⇒ + A or B                          |
| 2        | YURI SUPER KNUCKLES           | ₩# + X or Y                             |
| SAKAZAKI | YURI SUPER SPIN KICK          | ₩ + A or B                              |
| á        | *SHOOTING STEAM STRIKE        | III A S S S S S S S S S S S S S S S S S |
|          | *DESTROYER BLAST              | Y 10 X + ← # ₽ ₩ → ←                    |
|          | MOON SLASHER                  | ♣ briefly, then ★ + X or Y              |
| , l      | GRAND SABRE                   | ←briefly, then ⇒ + A or B               |
| TRONA    | X-CALIBER                     | ♣ briefly, then ★ + A or B              |
| 6        | BALTIC LAUNCHER               | ←briefly, then ⇒ + X or Y               |
|          | *V-SLASHER                    | During jump, ◆★→★↓ ★ ← + X or Y         |
|          | *RYBO SPARK                   | 事就会被事性中+Aor8                            |
|          | GATLING ATTACK                | briefly, then → + X or Y                |
|          | SUDDEN DROP SLAM              | ♣ briefly, then ★ + X or Y              |
| 17.5     | SUPER ARGENTINE BACK BREAKER  | Near opponent, ← # ♣ ★ + A or B         |
| •        | RALF KICK                     | briefly, then → + A or B                |
|          | *SUPER VULGAN PUNCH           | F#←## + A or B                          |
|          | *HORSEPOWER VULCAN PUNCH      | 事成◆成事制 +AorB                            |
|          | NAPALM STRETCH                | → \$ % + X or Y                         |
| 9        | ROLLING CRADLER               | <b>← # # # # # # # # # #</b>            |
| CI ARK   | FRANKENSHTEINER               | ⇒ ♣ % + A or B                          |
| ×        | SUPER ARGENTINE BACK BREAKER  | Near opponent, ← x ♣ * + A or B         |
|          | *ULTRA ARGENTINE BACK BREAKER | Near opponent, (⇒≒≠≠) x 2 + X or Y      |
| Ī        | *RUNNING THREE                | (◆此事動◆) x 2 + A or B                    |